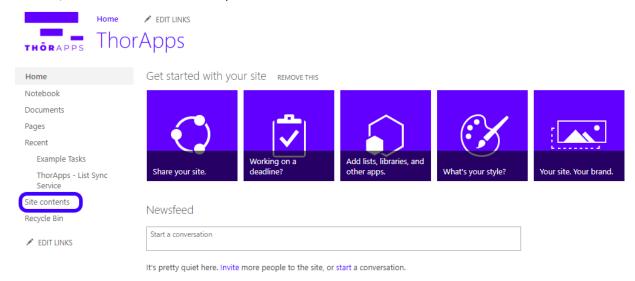

# REMOVE THORAPPS LIST SYNC SERVICE APP FROM A SITE COLLECTION

Open a web browser.

Navigate to the site collection containing ThorApps – List Sync Service.

In the Quick Launch menu on the left, click "Site Contents".