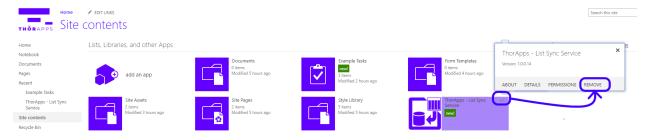

#### Click "OK" to confirm.

You will be returned to the root of the Site Collection.

In the Quick Launch menu on the left, click "Site Contents"

Hover over the ThorApps – List Sync Service icon, and click the ellipsis (...) and click "Remove"