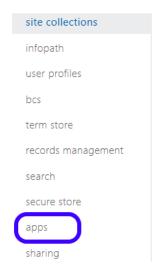

# Under "Admin centers", select "SharePoint"

In the menu on the left, click "apps"