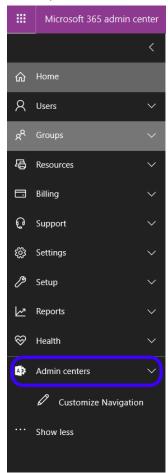

Expand the menu on the left and click "Admin centers" (you may need to click "Show All" to locate Admin centers).