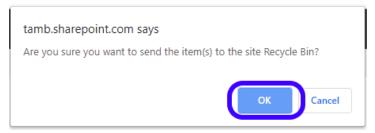

#### Click "OK" to confirm.

ThorApps List Sync Service has now been removed from the App Catalog.