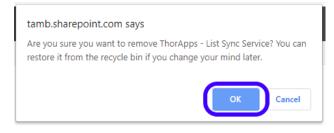

#### Click "OK" to confirm.

ThorApps List Sync Service has now been removed from the App Catalog.