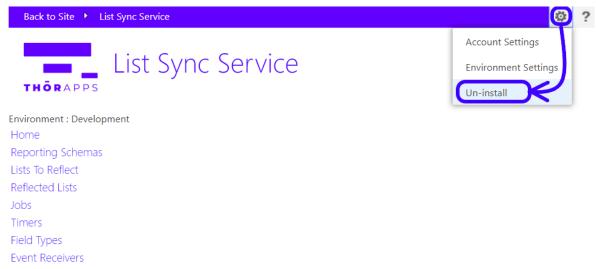

ps List Sync Service from a SharePoint Online farm. In this guide we will demonstrate:

- Removing ThorApps List Sync Service from a SharePoint Online site collection
- Removing ThorApps List Sync Service from a SharePoint Online App Catalog

# **PREREQUISITES**

To follow this guide, you will need:

- A computer with internet access
- SharePoint site collection administrator rights
- An understanding of basic SharePoint terminology and navigation



# REMOVE THORAPPS LIST SYNC SERVICE APP FROM A SITE COLLECTION

Open a web browser.

Navigate to the site collection containing ThorApps – List Sync Service.

In the Quick Launch menu on the left, click "Site Contents".



Click the "ThorApps – List Sync Service" icon.



#### Click the cog icon in the upper right.

#### Select "Un-install".



# Click "Uninstall".



#### Click "OK" to confirm.





You will be returned to the root of the Site Collection.

In the Quick Launch menu on the left, click "Site Contents"



Hover over the ThorApps – List Sync Service icon, and click the ellipsis (...) and click "Remove"



# Click "OK" to confirm.





# REMOVE THORAPPS LIST SYNC SERVICE FROM THE APP CATALOG

Open a new browser tab and login to <a href="https://portal.office.com/">https://portal.office.com/</a> Click the "Admin" icon (you may be prompted to login again).



Expand the menu on the left and click "Admin centers" (you may need to click "Show All" to locate Admin centers).





# Under "Admin centers", select "SharePoint"



In the menu on the left, click "apps"

#### Classic SharePoint admin center







# Click "App