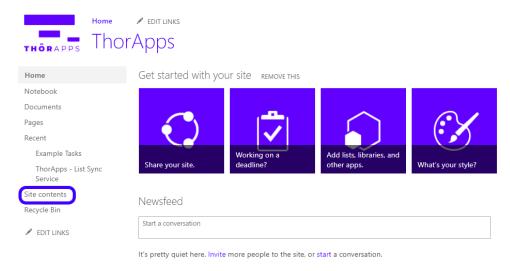

# REMOVE THORAPPS LIST SYNC SERVICE APP FROM A SITE COLLECTION

Open a web browser.

Navigate to the site collection containing ThorApps – List Sync Service.

In the Quick Launch menu on the left, click "Site Contents".