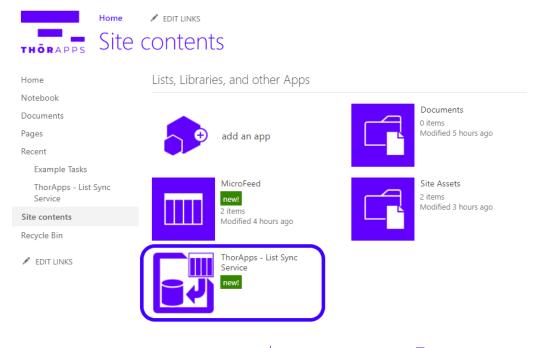

nt)

# **OVERVIEW**

This document describes the steps to uninstall ThorApps List Sync Service from a SharePoint Online farm. In this guide we will demonstrate:

- Removing ThorApps List Sync Service from a SharePoint Online site collection
- Removing ThorApps List Sync Service from a SharePoint Online App Catalog

# **PREREQUISITES**

To follow this guide, you will need:

- A computer with internet access
- SharePoint site collection administrator rights
- An understanding of basic SharePoint terminology and navigation



# REMOVE THORAPPS LIST SYNC SERVICE APP FROM A SITE COLLECTION

Open a web browser.

Navigate to the site collection containing ThorApps – List Sync Service.

In the Quick Launch menu on the left, click "Site Contents".



Click the "ThorApps – List Sync Service" icon.



#### Click the cog icon in the upper right.

#### Select "Un-install".



# Click "Uninstall".



#### Click "OK" to confirm.





You will be returned to the root of the Site Collection.

In the Quick Launch menu on the left, click "Site Contents"



Hover over the ThorApps – List Sync Service icon, and click the ellipsis (...) and click "Remove"



# Click "OK" to confirm.





# REMOVE THORAPPS LIST SYNC SERVICE FROM THE APP CATALOG

Open a new browser tab and login to <a href="https://portal.office.com/">https://portal.office.com/</a> Click the "Admin" icon (you may be prompted to login again).



Expand the menu on the left and click "Admin centers" (you may need to click "Show All" to locate Admin centers).





# Under "Admin centers", select "SharePoint"



In the menu on the lef