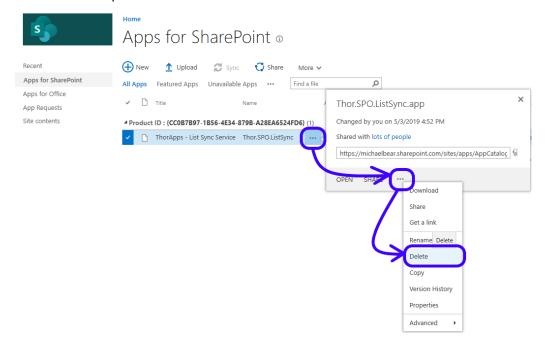

# App Catalog

Manage licenses for apps purchased from the SharePoint Store.

Apps for SharePoint
Apps for Office

App Requests Site contents Getting started with your app catalog site

Locate ThorApps – List Sync Service and click the ellipsis (...) Click the next ellipsis and select "Delete".