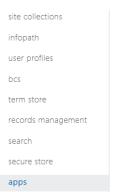

# Under "Admin centers", select "SharePoint"

In the menu on the left, click "apps"