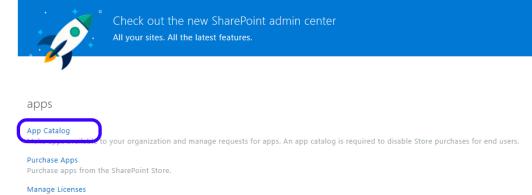

You will be returned to the root of the Site Collection.

In the Quick Launch menu on the left, click "Site Contents"



Hover over the ThorApps – List Sync Service icon, and click the ellipsis (...) and click "Remove"



# Click "OK" to confirm.





# REMOVE THORAPPS LIST SYNC SERVICE FROM THE APP CATALOG

Open a new browser tab and login to <a href="https://portal.office.com/">https://portal.office.com/</a> Click the "Admin" icon (you may be prompted to login again).



Expand the menu on the left and click "Admin centers" (you may need to click "Show All" to locate Admin centers).





# Under "Admin centers", select "SharePoint"



In the menu on the left, click "apps"

#### Classic SharePoint admin center







# Click "App Catalog"

#### Classic SharePoint admin center



sharing



#### Click "Apps for SharePoint"



#### Home

# App Catalog

Manage licenses for apps purchased from the SharePoint Store.

Apps for SharePoint
Apps for Office

App Requests Site contents Getting started with your app catalog site







Locate ThorApps – List Sync Service and click the ellipsis (...) Click the next ellipsis and select "Delete".



#### Click "OK" to confirm.



ThorApps List Sync Service has now been removed from the App Catalog.

# THANKS FOR USING THORAPPS

Here at ThorApps, we strive to produce the best applications possible, to create the best possible experience for the user. If you have any feedback on how we could improve our products, please let us know at <a href="mailto:info@thorapps.com">info@thorapps.com</a>.