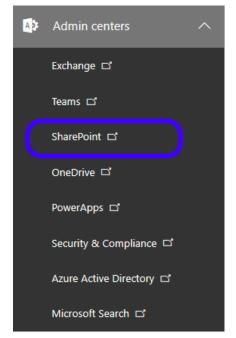

# Under "Admin centers", select "SharePoint"

In the menu on the left, click "apps"