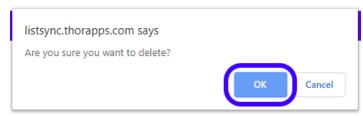

#### Click "OK" to confirm.

You will be returned to the root of the Site Collection.

In the Quick Launch menu on the left, click "Site Contents"

Hover over the ThorApps – List Sync Service icon, and click the ellipsis (...) and click "Remove"