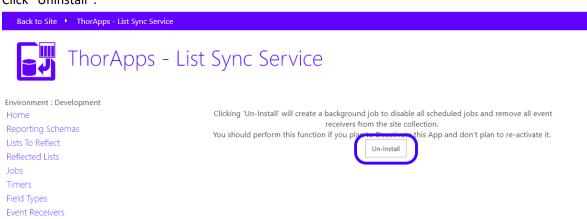

m a SharePoint Online farm. In this guide we will demonstrate:

- Removing ThorApps List Sync Service from a SharePoint Online site collection
- Removing ThorApps List Sync Service from a SharePoint Online App Catalog

# **PREREQUISITES**

To follow this guide, you will need:

- A computer with internet access
- SharePoint site collection administrator rights
- An understanding of basic SharePoint terminology and navigation



# REMOVE THORAPPS LIST SYNC SERVICE APP FROM A SITE COLLECTION

Open a web browser.

Navigate to the site collection containing ThorApps – List Sync Service.

In the Quick Launch menu on the left, click "Site Contents".



Click the "ThorApps – List Sync Service" icon.



#### Click the cog icon in the upper right.

#### Select "Un-install".



# Click "Uninstall".



#### Click "OK" to confirm.





You will be returned to the root of the Site Collection.

In the Quick Launch menu on the left, click "Site Contents"



Hover over the ThorApps – List Sync Service icon, and click the ellipsis (...) and click "Remove"



# Click "OK" to confirm.





# REMOVE THORAPPS LIST SYNC SERVICE FROM THE APP CATALOG

Open a new browser tab and login to <a href="https://portal.office.com/">https://portal.office.com/</a> Click the "Admin" icon (you may be prompted to login again).



Expand the menu on the left and click "Admin centers" (you may need to click "Show All" to locate Admin centers).





# Under "Admin centers", select "SharePoint"



In the menu on the left, click "apps"

#### Classic SharePoint admin center







# Click "App Catalog"

#### Classic S