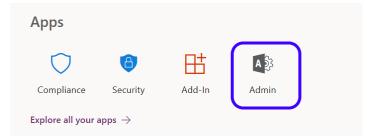

# REMOVE THORAPPS LIST SYNC SERVICE FROM THE APP CATALOG

Open a new browser tab and login to <a href="https://portal.office.com/">https://portal.office.com/</a> Click the "Admin" icon (you may be prompted to login again).